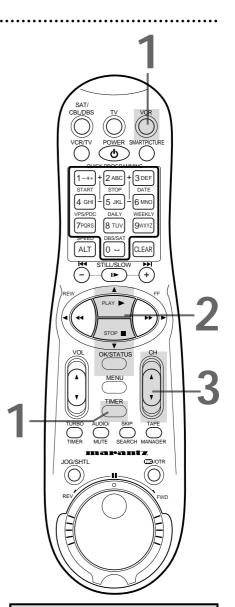

### 24 Remote Control Buttons

#### TV Button

Press this button before pressing other TV operation buttons.

#### PLAY Button

When operating the VCR, press to play a tape. Also, press to release Slow, Still, or Search mode and to return to normal playback. *Details are on page 62*. Press to select an item in the VCR menu.

#### REW(ind)◀ Button

When tape playback is stopped, press to rewind the tape at high speed. During tape playback, press to rewind the tape while the picture stays on the screen. Details are on page 62. When operating the VCR, press to return to a previous menu. For some PHILIPS or PHILIPS MAG-NAVOX TVs only:

#### **OK/STATUS Button-**

Press to go to the next item on the VCR menu or to the next menu. Press to see the status display for five seconds. *Details are on page 26*. When tape playback is stopped, press repeatedly to see the current channel, the current time, the real-time counter, or the remaining tape time on the display panel. During tape playback, press repeatedly to see the current time, the real-time counter, or the remaining tape time on the display panel.

#### Helpful Hint

 The glow-in-the-dark buttons that are shaded in the illustration are helpful when using the remote control in dark rooms.

#### POWER Button

After pressing the SAT/CBL/DBS, VCR, or TV button, press to turn on or off the Cable Box/DBS,VCR, or TV. Press and hold to set Child Lock. Details are on page 74.

#### -SMARTPICTURE Button

Press to select the SmartPicture mode. *Details are on page 59.* 

#### Number Buttons

After pressing the SAT/CBL/DBS, TV, or VCR button, press to select achannel at the Cable Box/DBS, TV, or VCR. Press to enter characters in the "EDIT TITLE" screen. *Details are on page 67.* 

#### **CLEAR Button**

Press to reset the real-time counter to zero.

#### FF ► Button

When tape playback is stopped, press to advance the tape at high speed. During tape playback, press to advance the tape while the picture stays on the screen. *Details are on page 62*. When operating the VCR, press to change the setting of a menu item.

#### STOP ▼ Button

Press to stop the tape. When operating the VCR, press to select an item in the menu.

For some PHILIPS or PHILIPS MAG-NAVOX TVs only:

After pressing the TV button, press this button to select an item in the TV menu.

#### CH(annel) ▲/▼ Button

After pressing the SAT/CBL/DBS, TV, or VCR button, press to scan through the channels of the Cable Box/DBS, TV, or VCR.

#### TAPE MANAGER

Press to access the Tape Manager directory screen. Details are on page 64.

#### Jog dial

Turn this dial for frame by frame tape playback. The tape moves backward or forward frame by frame at the speed with which the dial is turned. Details are on page 63.

#### SAT/CBL/DBS Button -

Press this button before pressing Cable Box/DBS operation buttons.

#### VCR/TV Button

After pressing the VCR button, press this button to select the signal that your TV receives.

#### ALT(ernate) (Channel)/SPEED Button

For some PHILIPS or PHILIPS MAG-NAVOX TVs only:

After pressing the TV button, press to go back to the previously selected channel on the TV.

After pressing the VCR button, press to select the recording speed (SP or SLP). Details are on pages 41 and 77.

#### TURBO TIMER Button

Press to set a timer recording using Turbo Timer. *Details are on page 44*.

#### MENU Button -

Press to access the main VCR menu. Press again to remove the menu. For some PHILIPS or PHILIPS MAG-NAVOX TVs only: After pressing the TV button, press

this button to access the TV menu.

#### JOG/SHTL (Shuttle) Button

Press to use the Jog Dial or the Shuttle Ring on the remote control. The button will light for one minute. You may operate the jog dial or shuttle ring on the remote control only when the JOG/SHTL button is lit. Details are on page 63.

#### REC(ord)/OTR Button -

Press once to start a recording. Details are on page 30. Or, press repeatedly to start a One-Touch Recording. Details are on page 34.